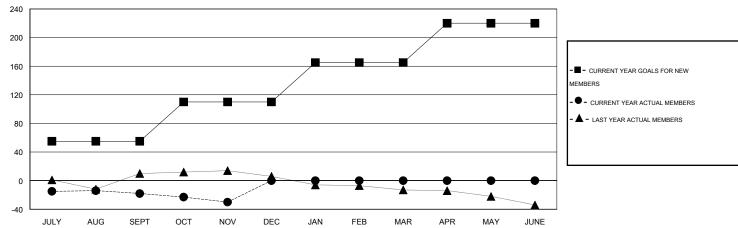

#### GOALS AND ACTUAL MEMBERS CUMULATIVE

| DROPPED CLUBS: 0 |    | 16 CLUBS OF 36 ADDED 1 OR MORE | GENDER DISTRIBUTION  |                              |     |
|------------------|----|--------------------------------|----------------------|------------------------------|-----|
|                  |    | NEW MEMBERS                    | MALE                 | 730 (70.60%)<br>304 (29.40%) |     |
| DROPPED MEMBERS  |    |                                | FEMALE               | 304 (29.40 %)                |     |
| DECEASED         | 11 | CLICK HERE FOR HEALTH          |                      |                              | 040 |
| CLUB CANCELLED 0 |    | ASSESSMENT DATA                | FAMILY UNIT MEMBERS  |                              | 212 |
| OTHER            | 54 |                                | HEAD OF HOUSEHOLD    |                              | 105 |
| TOTAL            | 65 |                                | NON-HEAD OF HOUSEHOL | 107                          |     |